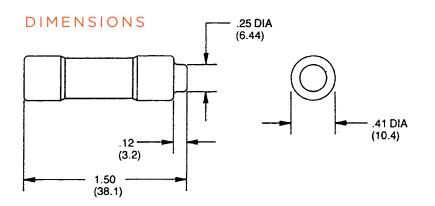

### CATALOG NUMBERS (AMPS)

| ATQR1/10 | ATQR8/10   | ATQR2-8/10 | ATQR7-1/2  |
|----------|------------|------------|------------|
| ATQR1/8  | ATQR1      | ATQR3      | ATQR8      |
| ATQR3/16 | ATQR1-1/8  | ATQR3-2/10 | ATQR9      |
| ATQR2/10 | ATQR1-1/4  | ATQR3-1/2  | ATQR10     |
| ATQR1/4  | ATQR1-4/10 | ATQR4      | ATQR12     |
| ATQR3/10 | ATQR1-1/2  | ATQR4-1/2  | ATQR15     |
| ATQR4/10 | ATQR1-6/10 | ATQR5      | ATQR17-1/2 |
| ATQR1/2  | ATQR1-8/10 | ATQR5-6/10 | ATQR20     |
| ATQR6/10 | ATQR2      | ATQR6      | ATQR25     |
| ATQR3/4  | ATQR2-1/4  | ATQR6-1/4  | ATQR30     |
|          | ATQR2-1/2  | ATQR7      |            |